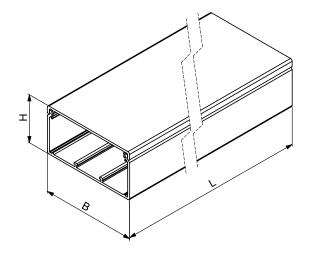

## **Data sheet**

Part No. MAK WH

Description maxi trunking

Cable routing system for all kinds of electrical installations and telecommunication systems (telephone, EDP, TV, IT etc.) in residential and industrial buildings, offices, garages, hotels, schools and kindergartens; special clip-on system for robust connections between trunking body and

lid (shock- and child-proof).

Colour white, similar to RAL 9010

Fire Behaviour non flame propagating

Standard: EN 50085, BS 4678 Part 4

| Length                    | Working temperature |     | Material |
|---------------------------|---------------------|-----|----------|
| 3000 mm                   | -25 to +60 °C       |     | PVC-U    |
| Art. no.                  | Width x Depth       | ps  | pl       |
| 036 996 MAK 50/50 WH 3M   | 50 x 50 mm          | 3 m | 12 m     |
| 019 007 MAK 50/75 WH 3M   | 75 x 50 mm          | 3 m | 12 m     |
| 036 997 MAK 50/100 WH 3M  | 100 x 50 mm         | 3 m | 12 m     |
| 022 788 MAK 50/150 WH 3M  | 150 x 50 mm         | 3 m | 6 m      |
| 019 008 MAK 75/75 WH 3M   | 75 x 75 mm          | 3 m | 12 m     |
| 019 010 MAK 75/100 WH 3M  | 100 x 75 mm         | 3 m | 6 m      |
| 022 953 MAK 75/150 WH 3M  | 150 x 75 mm         | 3 m | 6 m      |
| 019 011 MAK 100/100 WH 3M | 100 x 100 mm        | 3 m | 6 m      |
| 022 789 MAK 100/150 WH 3M | 150 x 100 mm        | 3 m | 84 m     |
| 022 790 MAK 150/150 WH 3M | 150 x 150 mm        | 3 m | 60 m     |