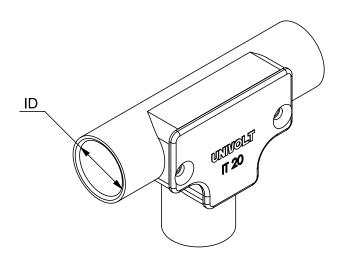

Standard: EN 61386-21, BS 4607 Part 1

| Working temperature |                   | Material |        |
|---------------------|-------------------|----------|--------|
| -5 to +60 °C        |                   | PVC-U    |        |
| Art. no.            | For tube diameter | ps       | pl     |
| 009 092 IT 20 BK    | 20 mm             | 50 pc    | 400 pc |
| 009 093 IT 25 BK    | 25 mm             | 20 pc    | 160 pc |