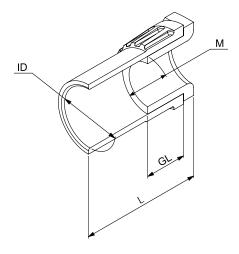

Standard: EN 61386-21, BS 4607 Part 1

| Working temperature | Material |
|---------------------|----------|
| -5 to 60 °C         | PVC-U    |

| Art. no.              | Nominal diameter | Thread size | Thread length | Total length | ps     | pl      |
|-----------------------|------------------|-------------|---------------|--------------|--------|---------|
| 010 184 AFT/MBS 20 WH | 20 mm            | M20 x 1.5   | 14 mm         | 35 mm        | 100 pc | 1200 pc |
| 010 185 AFT/MBS 25 WH | 25 mm            | M25 x 1.5   | 14 mm         | 45 mm        | 50 pc  | 600 pc  |